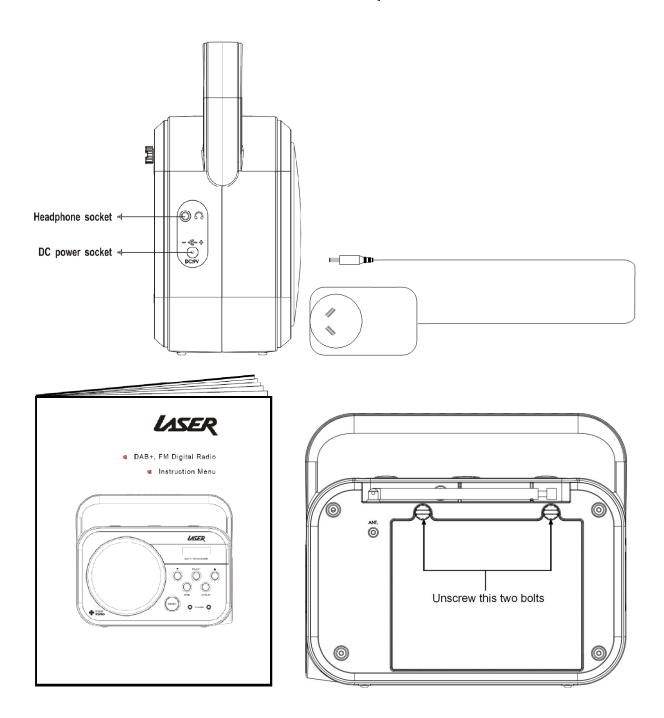

n presets. To store the current station (1) press and hold the **PRESET** button. Then press ▼ or ▲ and **SELECT** your preferred channel number. (2) A confirmation screen will then be shown



### SELECTING A PRESET STATION

To recall your list, press PRESET.

Press ▼or ▲ to review and press SELECT to confirm.



### **SETTING LANGUAGE/FACTORY RESET**

**Note**: Changing language is also accompanied with a factory reset, which means all personal settings will be deleted.

(1) Press **MENU** repeatedly until "Language" is shown. Press **SELECT** to confirm. Press **▼**or **▲** to select from the list. (2) Press **SELECT** to confirm your preference. The system will then reset and restart.



What's in the box: 1 DAB+ Radio, 1 Power Adaptor, 1 Quick Start Guide



## **QUICK START GUIDE**



For further product information and instruction please visit our product web page www.laserco.net